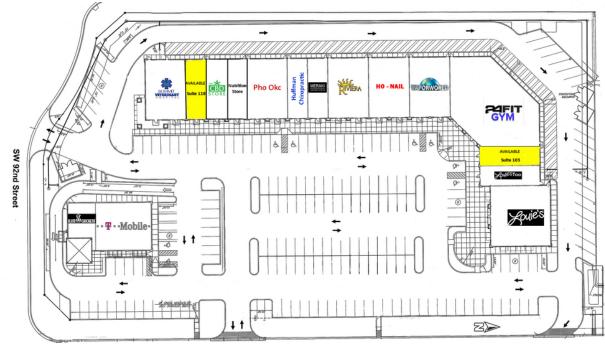

### RETAIL SPACE NOW AVAILABLE

| Available SF:          | Two Spaces - 1,200 SF     |
|------------------------|---------------------------|
| Suite 103<br>Suite 118 | 1,200 SF<br>1,200 SF      |
| Lease Rate:            | \$16.00 SF/yr (NNN)       |
| Lot Size:              | 3.35 Acres                |
| Building Size:         | 30,414 SF                 |
| Year Built:            | 2008                      |
| Sub Market:            | South Oklahoma City/Moore |

PROPERTY OVERVIEW

 Summit Pointe Plaza is located on a prime corner in one of the highest income per capita areas in Oklahoma City. The SW 89th and Western market is Oklahoma City's fastest growing sub-market and highest traffic count corner in the area with over 25,000 vehicles per day on Western and over 18,000 vehicles per day on SW 89th. The shopping center is surrounded by residential neighborhoods, thriving retail and is just minutes from both I-240 and I-35. The plaza boasts national and regional tenants, such as
<sup>s</sup> T-Mobile, Slim Chickens and Louie's Bar & Grill.

 F Area neighbors include CVS, Wal-Mart Neighborhood Market, FAA Credit Union and The Physicians Group
B Medical Plaza.

www.retailoklahoma.com/summitpointe

111517