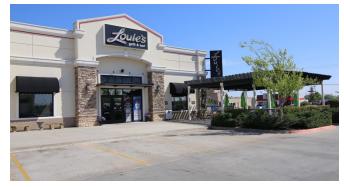

PROPERTY OVERVIEW

 Summit Pointe Plaza is located on a prime corner in one of the highest income per capita areas in Oklahoma City. The SW 89th and Western market is Oklahoma City's fastest growing sub-market and highest traffic count corner in the area with over 25,000 vehicles per day on Western and over 18,000 vehicles per day on SW 89th. The shopping center is surrounded by residential neighborhoods, thriving retail and is just minutes from both I-240 and I-35. The plaza boasts national and regional tenants, such as
<sup>s</sup> T-Mobile, Slim Chickens and Louie's Bar & Grill.