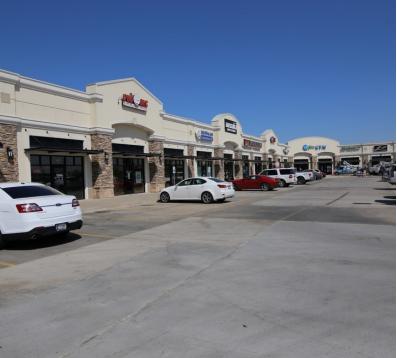

PROPERTY OVERVIEW

 Summit Pointe Plaza is located on a prime corner in one of the highest income per capita areas in Oklahoma City. The SW 89th and Western market is Oklahoma City's fastest growing sub-market and highest traffic count corner in the area with over 25,000 vehicles per day on Western and over 18,000 vehicles per day on SW 89th. The shopping center is surrounded by residential neighborhoods, thriving retail and is just minutes from both I-240 and I-35. The plaza boasts national and regional tenants, such as
<sup>s</sup> T-Mobile, Slim Chickens and Louie's Bar & Grill.

 F Area neighbors include CVS, Wal-Mart Neighborhood Market, FAA Credit Union and The Physicians Group
B Medical Plaza.

www.retailoklahoma.com/summitpointe

111517